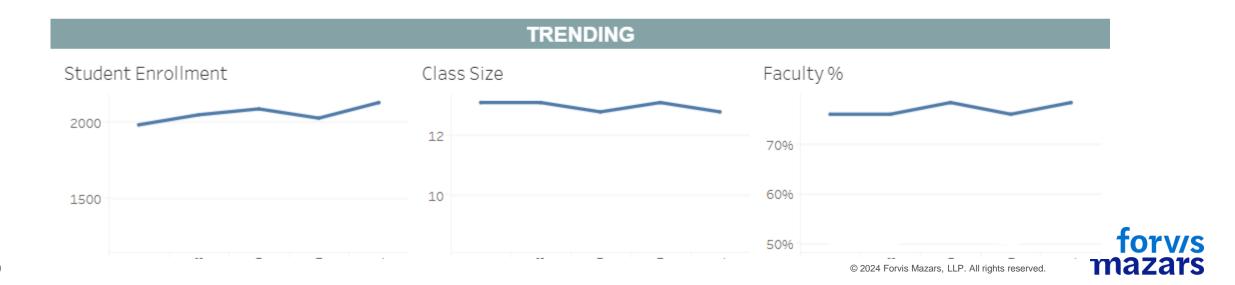

## Tip From the Field

## Find a Good Tool – Margin Drivers

#### WHAT DROVE MARGIN?

|                      |                             | Net Tuition | Cost    | Margin \$ | Margin % | Avg Class<br>Size | Number of<br>Classes | Faculty % | Release % |
|----------------------|-----------------------------|-------------|---------|-----------|----------|-------------------|----------------------|-----------|-----------|
| Professional studies | Natural Sciences            | 1,758,162   | 752,411 | 1,005,751 | 57%      | 18                | 81                   | 8696      | 896       |
|                      | Social Work and Criminal J. | 1,169,334   | 616,089 | 553,244   | 4796     | 13                | 54                   | 9596      | 396       |
|                      | Exercise and Sport Science  | 1,096,141   | 366,712 | 729,429   | 6796     | 15                | 60                   | 5696      | 896       |
|                      | Graduate Nursing            | 918,031     | 813,538 | 104,493   | 1196     | 12                | 53                   | 95%       | 896       |
|                      | Chemistry                   | 749,321     | 488,850 | 260,471   | 35%      | 12                | 58                   | 94%       | 496       |
|                      | Mathematics                 | 724,205     | 372,022 | 352,183   | 49%      | 12                | 40                   | 95%       | 196       |
|                      | Nursing Undergraduate       | 651,908     | 671,486 | -19,578   | -3%      | 14                | 38                   | 98%       | 28%       |
|                      | Graduate Social Work        | 18,878      | 12,703  | 6,175     | 33%      | 6                 | 2                    | 100%      | 096       |