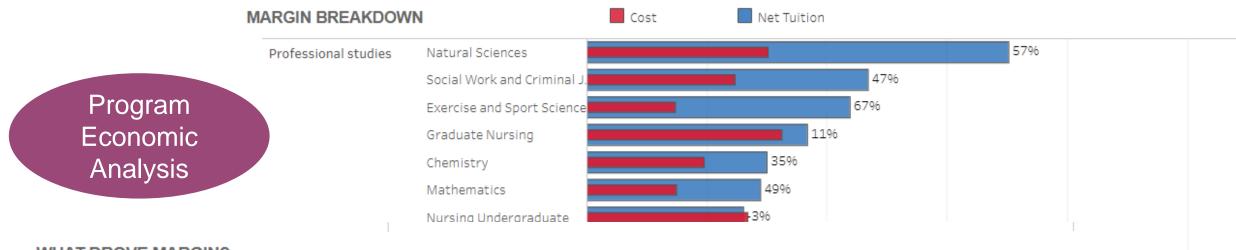

## Find a Good Tool – Margin Drivers

#### WHAT DROVE MARGIN?

|                      |                             | Net Tuition | Cost    | Margin \$ | Margin % | Avg Class<br>Size | Number of<br>Classes | Faculty % | Release % |
|----------------------|-----------------------------|-------------|---------|-----------|----------|-------------------|----------------------|-----------|-----------|
| Professional studies | Natural Sciences            | 1,758,162   | 752,411 | 1,005,751 | 57%      | 18                | 81                   | 8696      | 896       |
|                      | Social Work and Criminal J. | 1,169,334   | 616,089 | 553,244   | 4796     | 13                | 54                   | 9596      | 396       |
|                      | Exercise and Sport Science  | 1,096,141   | 366,712 | 729,429   | 6796     | 15                | 60                   | 5696      | 896       |
|                      | Graduate Nursing            | 918,031     | 813,538 | 104,493   | 1196     | 12                | 53                   | 95%       | 896       |
|                      | Chemistry                   | 749,321     | 488,850 | 260,471   | 35%      | 12                | 58                   | 94%       | 496       |
|                      | Mathematics                 | 724,205     | 372,022 | 352,183   | 49%      | 12                | 40                   | 95%       | 196       |
|                      | Nursing Undergraduate       | 651,908     | 671,486 | -19,578   | -3%      | 14                | 38                   | 98%       | 28%       |
|                      | Graduate Social Work        | 18,878      | 12,703  | 6,175     | 33%      | 6                 | 2                    | 100%      | 096       |